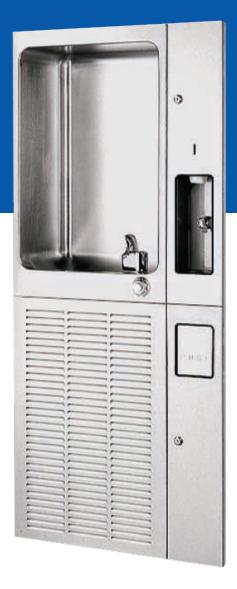

## **MESA FR RANGE**

Wall Recessed Mains Connected Water Fountain

The Mesa Series FR + Optional Cup Filler is a fully wall-recessed water fountain with a single refigerated drinking fountain and optional cup filler. The Mesa FR can disperse between 30 and 60L/h of cool drinking water.

The Mesa FR+ Optional Cup Filler is perfect for locations with limited space, such as walkways. Thanks to it's high efficiency cooling system the Mesa FR is able to cool between 30 and 60 L/h. It's brushed stainless steel finish ensures that the Mesa FR is easy to clean and maintain.

The Mesa FR + Optional Cup Filler comes with an optional side component containing a cup dispenser, cup filler and a small bin to place the used cups in.

| Model Selection Chart |                |            |                |             |                         |                      |
|-----------------------|----------------|------------|----------------|-------------|-------------------------|----------------------|
| Model                 | Rated Capacity | Cup Filler | Full Load Amps | Rated Watts | Cabinet Finish          | Net Weight (Approx.) |
| MFR30MR               | 30.0 L/h       | No         | 4.3 A          | 380 W       | Brushed Stainless Steel | 41 kg                |
| MFR60MR               | 60.0 L/h       | No         | 8.7 A          | 690 W       | Brushed Stainless Steel | 41 kg                |
| MFRS30MR              | 30.0 L/h       | Yes        | 4.3 A          | 340 W       | Brushed Stainless Steel | 75 kg                |
| MFRS60MR              | 60.0 L/h       | Yes        | 8.7 A          | 620 W       | Brushed Stainless Steel | 75 kg                |