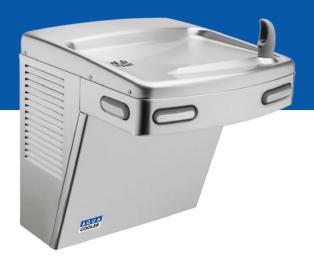

## **VERSACOOLER RANGE**

Barrier-free Mains Connected Water Fountain

The Versa Cooler series is a wall mounted watercooler offering refrigerated and non-refrigerated drinking water as well as a vandal resistant option.

## **KEY FEATURES**

- Bulit-in 100 micron strainer stops particles before they enter the waterway.
- Waterways are lead-free in materials and construction
- Stainless steel top
- Flexible, one-piece water saver bubbler guard
- Heavy duty galvanized steel frame
- High efficiency cooling system
- Refrigerant R-134a
- Four antimicrobial copper push pads
- External stream height adjustment