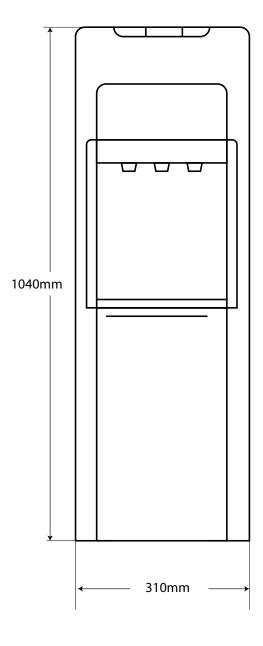

## **TECHNICAL SPECIFICATIONS**

| Water Reservoir     | Cold                                                                    | 3.3 L                           |
|---------------------|-------------------------------------------------------------------------|---------------------------------|
|                     | Hot                                                                     | 1.1 L                           |
| Housing Material    | High impact polymer top, base and front panels                          |                                 |
| Refrigeration       | Uses R134A refrigerant                                                  |                                 |
| Water Connections   | Water Inlet                                                             | 1/4" quick-connect tube fitting |
| Thermostat Control  | The thermostat is factory set                                           |                                 |
| Capacity            | Cold                                                                    | 5.1 L/h                         |
|                     | Hot                                                                     | 7.9 L/h                         |
| Power Consumption   | 545 W                                                                   |                                 |
| Electrical          | 220-240 V, 50/60 Hz                                                     |                                 |
| Weight (Packed)     | 16.5 kg                                                                 |                                 |
| Dimensions (Packed) | 310 x 330 x 1040 mm (W x D x H)                                         |                                 |
| Container Capacity  | 20 ft                                                                   | 180 units                       |
|                     | 40 ft                                                                   | 438 units                       |
| Warranty            | Twelve month comprehensive coverage. Three year compressor replacement. |                                 |