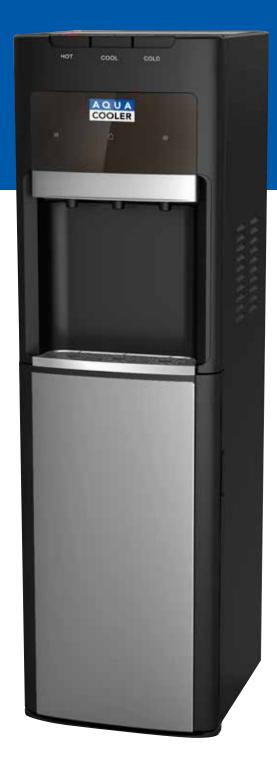

## CASCADE SERIES

Premium Mains-Connected and Bottled Water Coolers

The flagship Cascade range of water coolers are both stylish and performant. The sleek design matches contemporary kitchen and break room decors and offers the innovative feature of switching between bottled and mains-connected with the flick of a switch.

## **KEY FEATURES**

- High impact polymer housing parts.
- Bottom loaded bottle for easy installation.
- Hot, cook and cold in a single unit.
- Stainless steel reservoir and hot tank.
- Easy-to-clean, dishwasher-safe drip tray.

Another unique feature that separates the Cascade from other coolers is its three dispensing modes: cook, cold and hot in a single unit.

Cascade boasts an output capacity of 5.1 L/h cold water and 7.9 L/h hot water. The high impact polymer on top, base and front panels offers the unit a durable housing to prolong its life and keep it looking smart for longer.